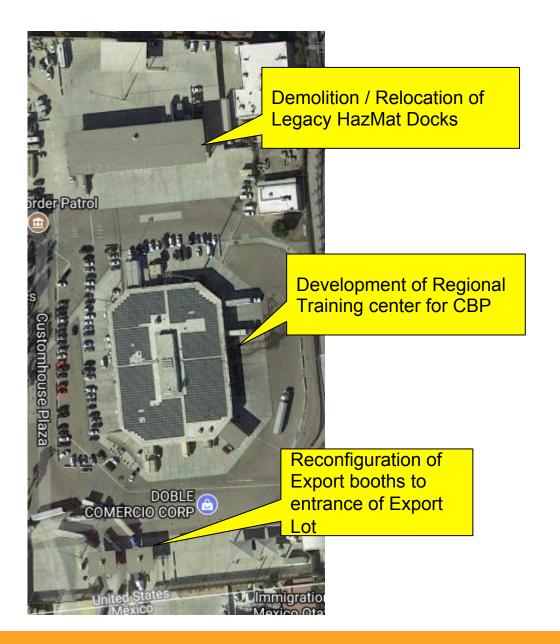

## **Export Lot**

## FY 2018 Prospectus Project Highlights

Program or requirements includes 404K GSF.

Removes the HazMat processing from the Export Lot

Doubles the size of pedestrian processing and improves pedestrian circulation