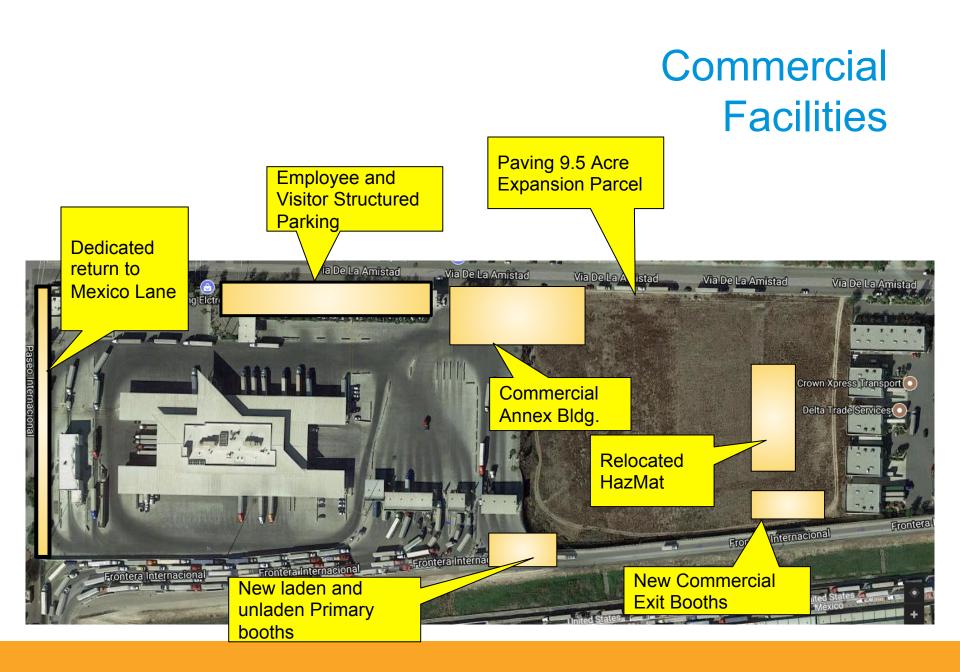

## FY 2018 Prospectus Project Highlights

Program or requirements includes 404K GSF.

Removes the HazMat processing from the Export Lot

Doubles the size of pedestrian processing and improves pedestrian circulation

Greatly expands the Commercial Import Lot to improve circulation, and

Includes the development of a public facing Annex Building