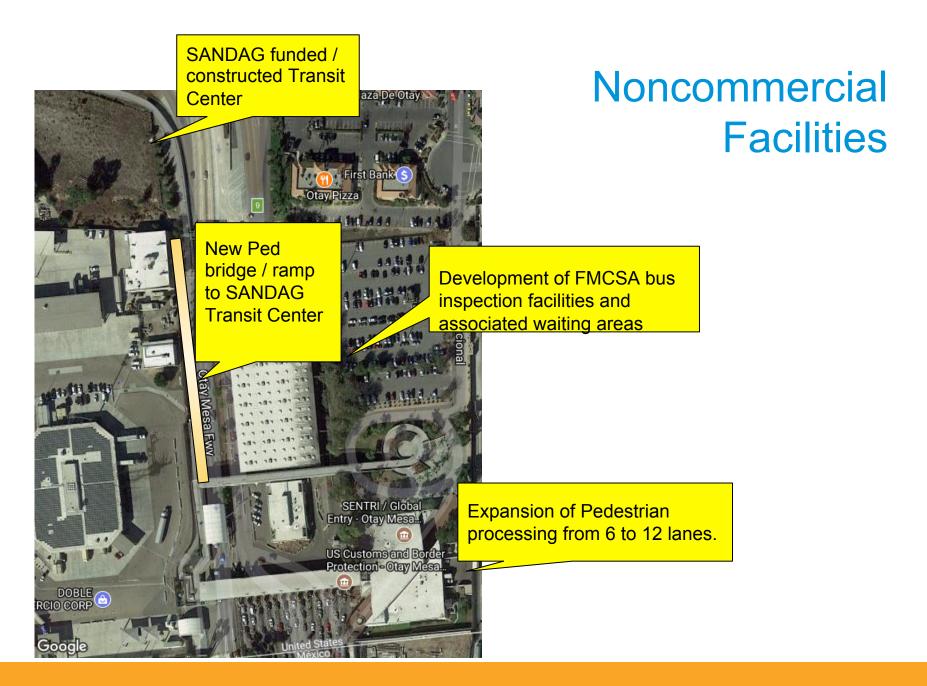

## FY 2018 Prospectus Project Highlights

Program or requirements includes 404K GSF.

Removes the HazMat processing from the Export Lot

Doubles the size of pedestrian processing and improves pedestrian circulation